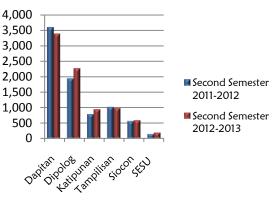

|                         |
| Dapitan    | 3,296     | 4,483     | 36.01%                  | 3,597             | 3,380          | -6.03%                  |
| Dipolog    | 2,263     | 2,316     | 2.34%                   | 1,944             | 2,264          | 16.46%                  |
| Katipunan  | 841       | 869       | 3.33%                   | 786               | 944            | 20.10%                  |
| Tampilisan | 1,160     | 1,102     | -5%                     | 1,023             | 986            | -3.62%                  |
| Siocon     | 644       | 657       | 2.02%                   | 565               | 589            | 4.25%                   |
| SESU       | 82        |           | -                       | 147               | 195            | 32.56%                  |





Figure 2 Difference of Student Enrolment between First Semester of SY 2011-2012 and First Semester of SY 2012-2013

Figure 3 Difference of Student Enrolment between Second Semester of SY 2011-2012 and Second Semester of SY 2012-2013

Table 13 Comparative Corporate High School Student Enrolment during the SY 2011-2012 and SY 2012-2013 by Gender Across Year Level

| Year Level | SY 20 | 11-2012 | Total | SY 2012-2013 |        | Total | % of Increase      |
|------------|-------|---------|-------|--------------|--------|-------|--------------------|
|            | Male  | Female  |       | Male         | Female |       |                    |
| First      | 54    | 63      | 117   | 72           | 79     | 151   | 29.06%             |
| Second     | 64    | 44      | 108   | 55           | 6