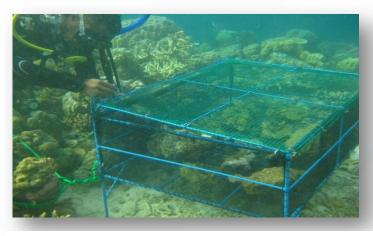

s (dimension:  $1m \times 0.7m \times 0.3m$ ) were made using steel bars and PE net (Figure 3).





Figure 1 One-year old *Hippopus hippopus* juveniles were placed on coral rubbles in preparation for restocking





Figure 2 Consultation with the Vice Mayor of Kupang and Kepala Desa of Tablong (left) and fisherfolks of Tablolong, Bolok and Batu Bau (right)





Figure 3 The fabrication and netting of the cage

A total of 1000 juveniles were deployed in Tablolong and Bolok reefs which included 191, one-year old *Hippopus hippopus* (37.17 ±6.62 mm) and 801 three-month old *T. squamosa* (3.75 ±0.95 mm) individuals on November 19, 2012 (Figures 4-5).





Figure 4 A. At Tablolong Beach with the head of BBIP, Dr. Naguit and Tablolong fisherfolks. B. H.hippopus juveniles ready for restocking.





Figure 5 A-B. Installation of the cages and deployment of the juveniles underwater

# PHILARM 22" National Convention hosted by JRMSU on April 10-12, 2012 at Dakak Park and Beach Resort



The PHILARM committee and participants pose with great satisfaction and realization of the importance of social responsibility as the theme in the convention.



Dr. Eufemio T. Rasco, Jr., Executive Director Philippine Rice Research Institute, delivers his keynote speech on the topic Nurturing Social Responsibility Among Research Managers.



The PHILARM participants listen during the research paper presentations.



# **RECOGNIZED EXTENSION PROGRAMS**

The University with its commitment to deliver research and demand-driven extension programs for the benefit of the community through literacy program