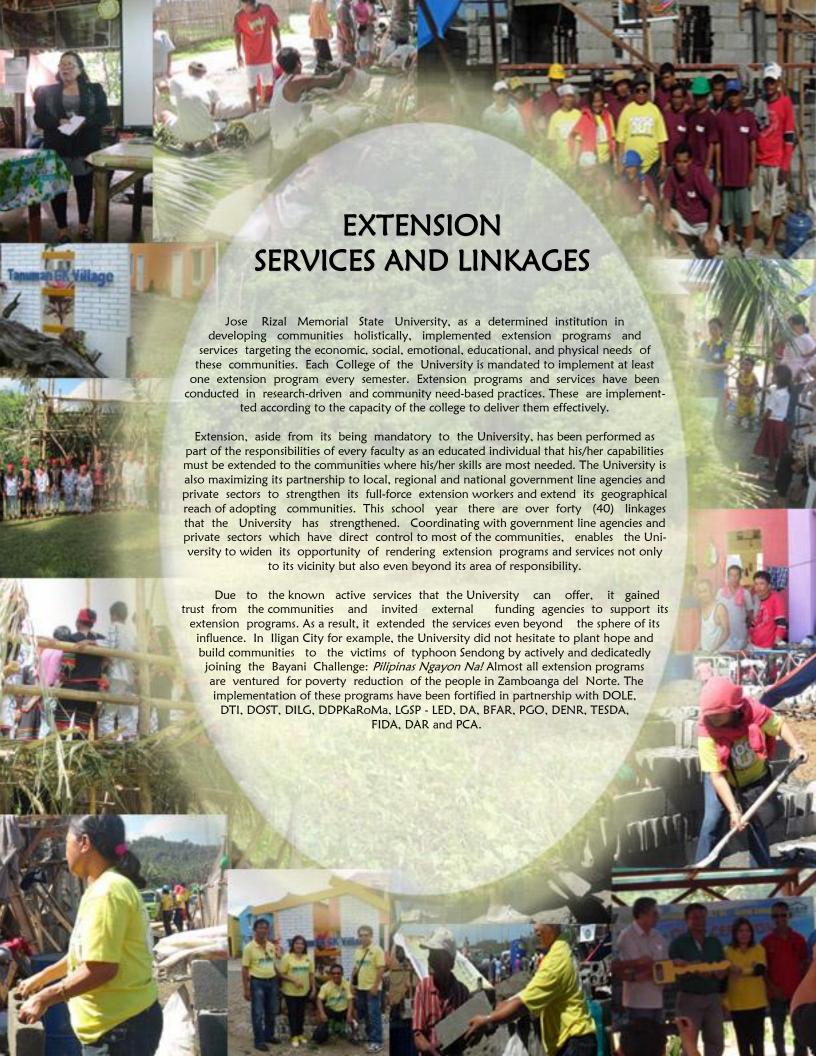

#### **ACCREDITED CURRICULAR PROGRAM**

Jose Rizal Memorial State University as an institution of higher learning is challenged to maintain and embark quality and relevant education to its clienteles. As a response to this, degree programs of the University passed stringent scrutiny of the Accreditation Agency of Chartered Colleges and Universities in the Philippines (AACCUP), and International Organization for Standardization (ISO). Technical-Vocational courses have been accredited by the Technical Education and Skills Development Authority (TESDA). The submission of the curricular programs also served as a motivation to make improvements in the University's faculty qualifications, equipments, and facilities, ensuring the fulfillment of its objective for quality and relevant education.

## **FACULTY PROFILE**

The qualification of faculty is one of the indications which project the status of educational services that an institution can offer to its clienteles. JRMSU with its mission to deliver efficient and effective quality service is actively motivating its faculty to pursue professional development according to their needs.

## **Faculty Development**

The competencies of faculty determine their capacity to deliver and impact meaningful learning among the students. The kind of learning atmosphere they established and proper teaching methods and techniques they applied are dependent upon their capacity to understand and recognize each student performance level. And one of the best ways to achieve teaching with excellence is through faculty development programs in terms of seminar-workshops, conferences, for a, trainings and etc.