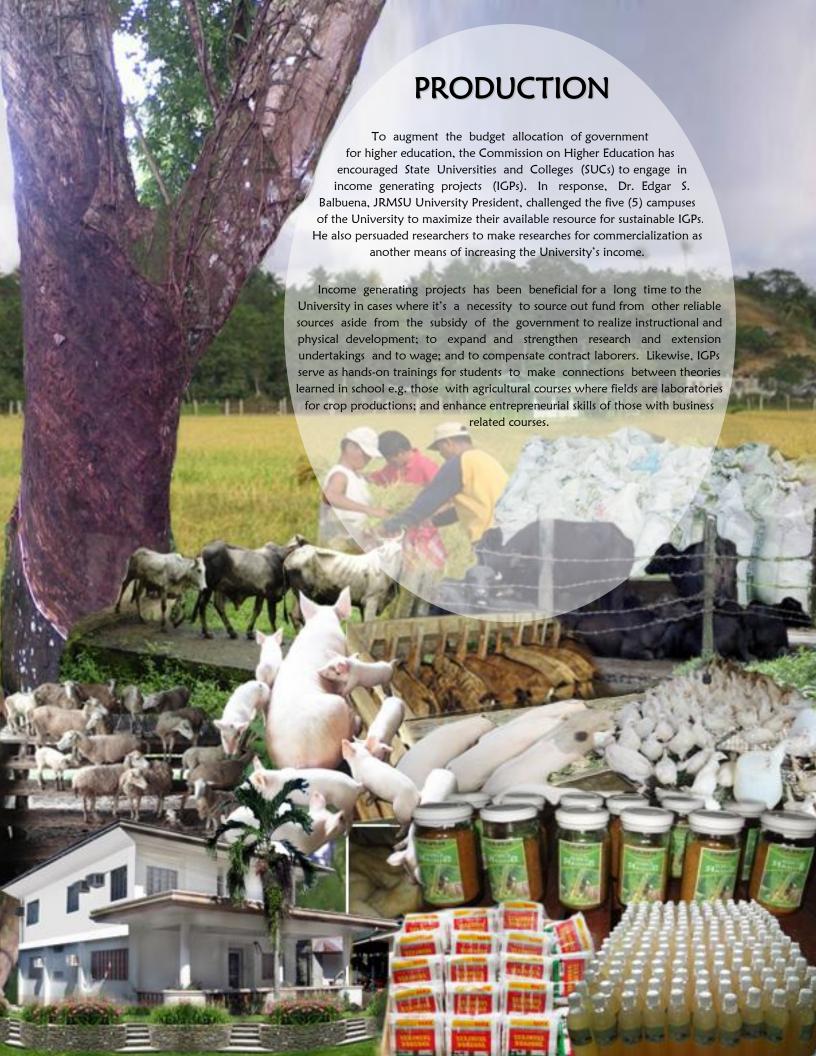

atipunan                                                   |
| Dipolog Medical Center, Foundation                   | LGU Tampilisan                                                  |
| Department of Environment and Natural Resources      | Philippine Council for Agriculture, Aquatic and Natural         |
|                                                      | Resources Research and Development                              |
| Western Mindanao Agriculture, Forestry and Resources | Bureau of Fire Protection                                       |
| Research and Development Consortium                  |                                                                 |
| Kasanyangan Rural Development Foundation             |                                                                 |



## **INCOME GENERATING PROJECT (IGP)**

Each campus is adopting strategies and applying entrepreneurial abilities to efficiently derive higher income from its resources. In the Main Campus, IGPs focused on students' system uniform, t-shirts, faculty uniform, sardine production, water refilling station, kiosk, guest house rental and toga rental. Dipolog Campus on the other hand, has only two IGPs namely, cafeteria, water refilling station, rent of gymnasium, metal work service, and catering service. Siocon Campus obtained its income from rice production, bangus and fry production, academic gown rental and system uniform. Katipunan Campus has IGPs focusing on dormitory and function hall rentals, rice, vegetables and fruit production, poultry and livestock raising, piggery, dairy products,