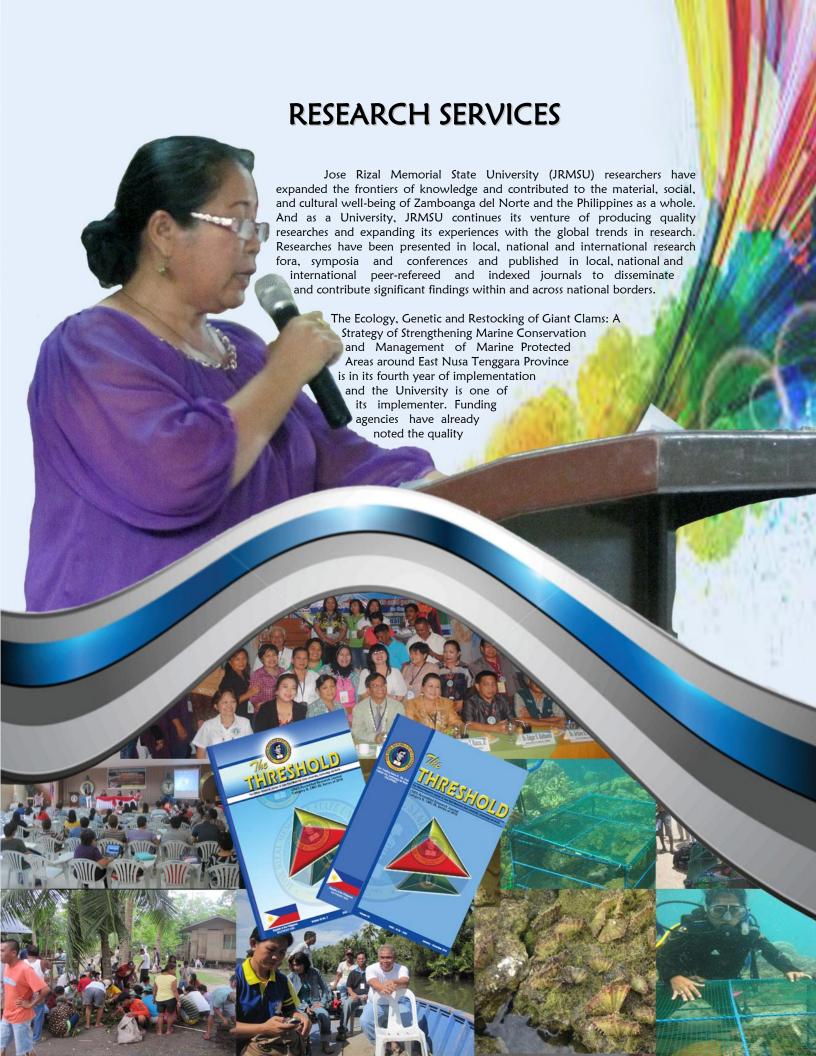

#### **ACCREDITED CURRICULAR PROGRAM**

Jose Rizal Memorial State University as an institution of higher learning is challenged to maintain and embark quality and relevant education to its clienteles. As a response to this, degree programs of the University passed stringent scrutiny of the Accreditation Agency of Chartered Colleges and Universities in the Philippines (AACCUP), and International Organization for Standardization (ISO). Technical-Vocational courses have been accredited by the Technical Education and Skills Development Authority (TESDA). The submission of the curricular programs also served as a motivation to make improvements in the University's faculty qualifications, equipments, and facilities, ensuring the fulfillment of its objective for quality and relevant education.