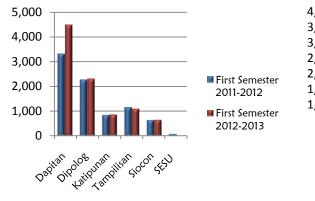

|                         |
| Dapitan    | 3,296     | 4,483     | 36.01%                  | 3,597             | 3,380          | -6.03%                  |
| Dipolog    | 2,263     | 2,316     | 2.34%                   | 1,944             | 2,264          | 16.46%                  |
| Katipunan  | 841       | 869       | 3.33%                   | 786               | 944            | 20.10%                  |
| Tampilisan | 1,160     | 1,102     | -5%                     | 1,023             | 986            | -3.62%                  |
| Siocon     | 644       | 657       | 2.02%                   | 565               | 589            | 4.25%                   |
| SESU       | 82        |           | -                       | 147               | 195            | 32.56%                  |





Figure 2 Difference of Student Enrolment between First Semester of SY 2011-2012 and First Semester of SY 2012-2013

Figure 3 Difference of Student Enrolment between Second Semester of SY 2011-2012 and Second Semester of SY 2012-2013

Table 13 Comparative Corporate High School Student Enrolment during the SY 2011-2012 and SY 2012-2013 by Gender Across Year Level

| Year Level | SY 20 | 11-2012 | Total | SY 2012-2013 |        | Total | % of Increase      |
|------------|-------|---------|-------|--------------|--------|-------|--------------------|
|            | Male  | Female  |       | Male         | Female |       |                    |
| First      | 54    | 63      | 117   | 72           | 79     | 151   | 29.06%             |
| Second     | 64    | 44      | 108   | 55           |