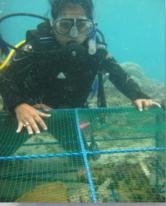

(dimension:  $1m \times 0.7m \times 0.3m$ ) were made using steel bars and PE net (Figure 3).





Figure 1 One-year old *Hippopus hippopus* juveniles were placed on coral rubbles in preparation for restocking





Figure 2 Consultation with the Vice Mayor of Kupang and Kepala Desa of Tablong (left) and fisherfolks of Tablolong, Bolok and Batu Bau (right)





Figure 3 The fabrication and netting of the cage

A total of 1000 juveniles were deployed in Tablolong and Bolok reefs which included 191, one-year old *Hippopus hippopus* (37.17 ±6.62 mm) and 801 three-month old *T. squamosa* (3.75 ±0.95 mm) individuals on November 19, 2012 (Figures 4-5).





Figure 4 A. At Tablolong Beach with the head of BBIP, Dr. Naguit and Tablolong fisherfolks. B. H.hippopus juveniles ready for restocking.





Figure 5 A-B. Installation of the cages and deployment of the juveniles underwater

# PHILARM 22" National Convention hosted by JRMSU on April 10-12, 2012 at Dakak Park and Beach Resort



The PHILARM committee and participants pose with great satisfaction and realization of the importance of social responsibility as the theme in the convention.



Dr. Eufemio T. Rasco, Jr., Executive Director Philippine Rice Research Institute, delivers his keynote speech on the topic Nurturing Social Responsibility Among Research Managers.



The PHILARM participants listen during the research paper presentations.



# **RECOGNIZED EXTENSION PROGRAMS**

The University with its commitment to deliver research and demand-driven extension programs for the benefit of the community through literacy program,